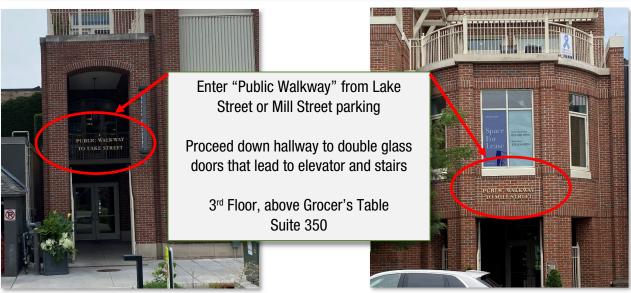

## From MSP Airport

Leave Airport and travel East on Ramp
Merge East on Hwy 5 to Hwy 55
Take Hwy 55 West and continue onto MN-62 West
Use right lane to take ramp onto I-494 North
Take exit 19B for US-12 West toward Wayzata
Take exit 154 County Road 101 N/Central Ave, turn left
Turn right onto Wayzata Blvd., then left onto Superior Blvd
Turn right onto Mill Street and proceed to parking lot
or parking ramp, then follow directions above

## From the North

Travel South on I-494
Take Exit 19B onto US-12 West toward Wayzata
Take exit 154 County Road 101 N/Central Ave, turn left
Turn right onto Wayzata Blvd., then left onto Superior Blvd
Turn right onto Mill Street and proceed to parking lot
or parking ramp, then follow instructions above

## From the South

Travel North on I-494
Take exit 1