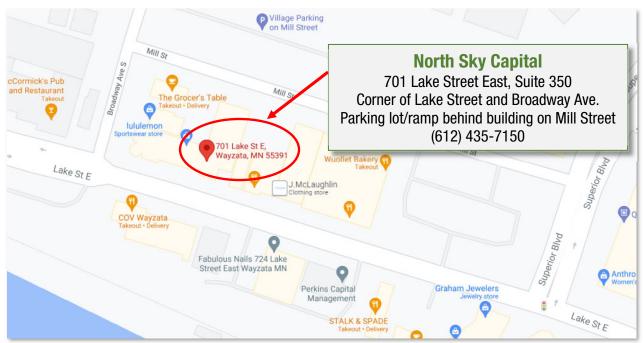

## From MSP Airport

Leave Airport and travel East on Ramp
Merge East on Hwy 5 to Hwy 55
Take Hwy 55 West and continue onto MN-62 West
Use right lane to take ramp onto I-494 North
Take exit 19B for US-12 West toward Wayzata
Take exit 154 County Road 101 N/Central Ave, turn left
Turn right onto Wayzata Blvd., then left onto Superior Blvd
Turn right onto Mill Street and proceed to parking lot
or parking ramp, then follow directions above

## From the North

Travel South on I-494
Take Exit 19B onto US-12 West toward Wayzata
Take exit 154 County Road 101 N/Central Ave, turn left
Turn right onto Wayzata Blvd., then left onto Superior Blvd
Turn right onto Mill Street and proceed to parking lot
or parking ramp, then follow instructions above

## From the South

Travel North on I-494
Take exit 19B for US-12 West toward Wayzata
Take exit 154 County Road 101 N/Central Ave, turn left
Turn right onto Wayzata Blvd., then left onto Superior Blvd
Turn right onto Mill Street and proceed to parking lot
or parking ramp, then follow directions above

## From the East

Travel West on I-94 W, and follow signs for Minneapolis Use the right 2 lanes to exit 231A onto I-394 West Take exit 154 County Road 101 N/Central Ave, turn left Turn right onto Wayzata Blvd., then left onto Superior Blvd Turn right onto Mill Street and proceed to parking lot or parking ramp, then follow instructions above